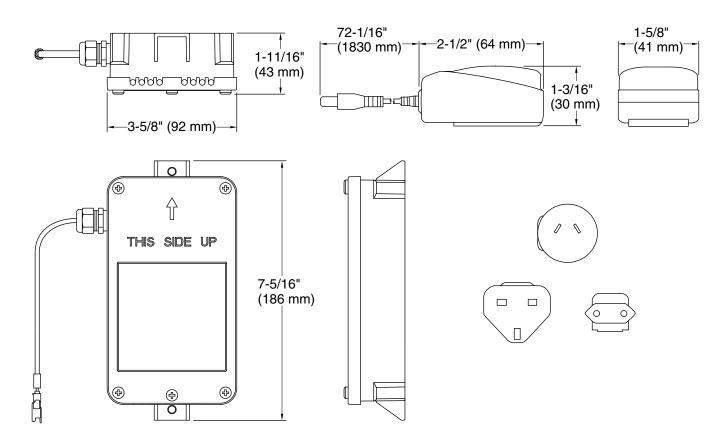

## **Technical Information**

All product dimensions are nominal.

Installation Type: Wall-mount Material: Plastic