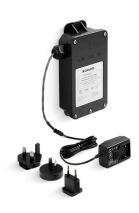

## **Features**

- Universal input for 100–240 VAC, 50/60 Hz operation.
- Powers up to eight Insight AC-powered touchless faucets.
- Ultralow power consumption saves energy.
- Energy Star Efficiency Level VI.
- Regulated output of 5 VDC at 1.2 amps.
- Short circuit and overcurrent output protection.
- Intended for use in global outlets only. For North American outlets, please use K-13481-A.

### Installation

- Designed for portable or permanent hardwire installations.
- Supplied with 30" (762 mm) power cord for easy 120-volt installation.

## **Required Products/Accessories**

K-13487 4' Cable Assembly

or

K-13602 6' Cable Assembly

or

K-13603 8' Cable Assembly

#### **Recommended Products/Accessories**

K-13481 Multi-Outlet Power Supply